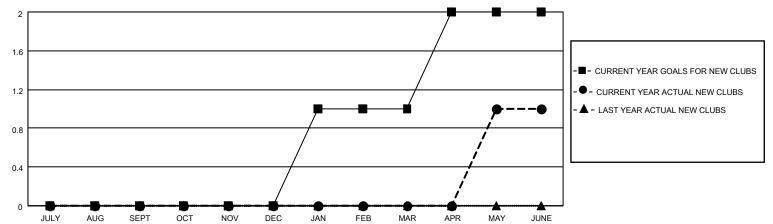

## GOALS AND ACTUAL NEW CLUBS CUMULATIVE

## 0 0 0 5 JULY/AUG/SEPT JULY/AUG/SEPT 27 33 OCT/NOV/DEC OCT/NOV/DEC 10 44 58 0 0 JAN/FEB/MAR JAN/FEB/MAR 15 49 26 20 82 93 APR/MAY/JUNE APR/MAY/JUNE