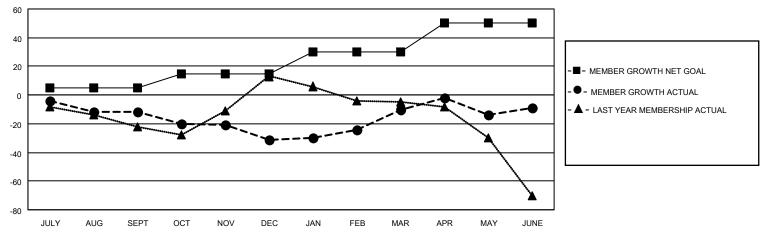

## GOALS AND ACTUAL MEMBERS CUMULATIVE

| DROPPED CLUBS: 1 |     | 43 CLUBS OF 57 ADDED 1 OR<br>MORE NEW MEMBERS | GENDER DISTRIBUTION                 |              |  |
|------------------|-----|-----------------------------------------------|-------------------------------------|--------------|--|
|                  |     | MORE NEW MEMBERS                              | MALE                                | 530 (53.11%) |  |
|                  |     |                                               | FEMALE                              | 468 (46.89%) |  |
| DROPPED MEMBERS  |     |                                               | NON BINARY                          | 0 (0.00%)    |  |
|                  |     |                                               | PREFER NOT TO ANSWER 0 (0.00%)      |              |  |
| DECEASED         | 16  |                                               |                                     |              |  |
| CLUB CANCELLED   | 0   | CLICK HERE FOR CUMULATIVE                     | TOTAL FAMILY UNIT MEMBERS           | 232          |  |
| OTHER            | 183 | MEMBERSHIP DATA                               |                                     |              |  |
| TOTAL            | 199 |                                               | FAMILY MEMBERS PAYING HALF DUES 120 |              |  |
|                  |     |                                               |                                     |              |  |

## 0 0 0 5 JULY/AUG/SEPT JULY/AUG/SEPT 27 33 OCT/NOV/DEC OCT/NOV/DEC 10 44 58 0 0 JAN/FEB/MAR JAN/FEB/MAR 15 49 26 20 82 93 APR/MAY/JUNE APR/MAY/JUNE